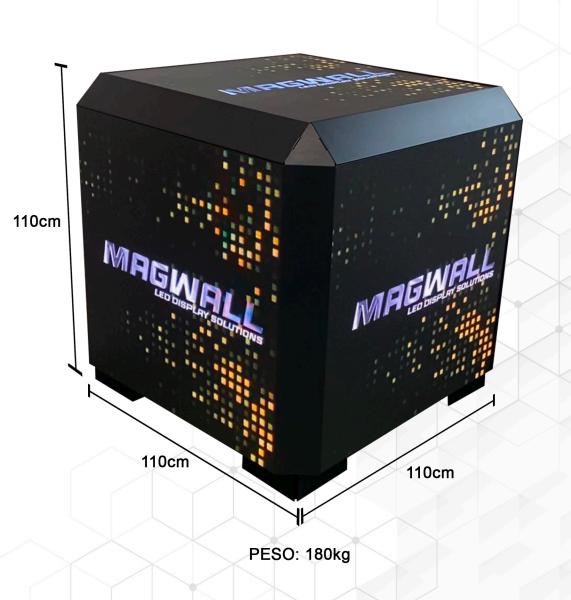

Le quattro facce laterali sono realizzate con i cabinet Magwall indoor, uniti tra loro grazie agli appositi angolari in ferro creati su misura. La faccia superiore invece è caratterizzata da moduli con trattamento GOB (Glue On Board) che, grazie alla resina epossidica, li rende resistenti agli urti e graffi. Alla base sono presenti quattro piedi di supporto angolari in ferro. Il cubo è fornito completo di mediaplayer MWP per la gestione dei contenuti ed è personalizzabile a seconda del suo utilizzo.

## **CARATTERISTICHE TECNICHE:**

Materiale struttura: Ferro

**Dimensioni schermi:** 96 x 96 cm

Pixel Pitch (mm): 2.5

Luminosità: 900 nits

Refresh Rate(Hz): 3840

Alimentazione (AC): 110v/220V

Accesso manutenzione: Frontale

Dimensioni struttura: 110 x 110 x 110 cm

Peso totale: 180 kg