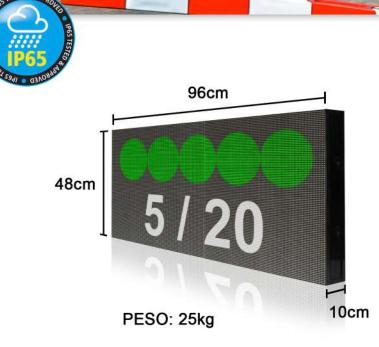

## TRAFFIC LIGHT SET

Il *Traffic light set* offerto da MAGwall è pensato appositamente per la gestione della semaforica dei circuiti e kartodromi. Il set comprende due cabinet ledwall con passo pixel da 8mm (P8): il primo, per la segnaletica nel circuito, è composto da due moduli da 96x96cm per una dimensione totale di 192x96cm. Il secondo, con un unico cabinet di dimensioni ridotte 96x48cm, è ideale per il coordinamento e la gestione da parte dei direttori di gara. Entrambi i cabinet sono impermeabili e resistenti alle intemperie (IP65), accesibili dal retro tramite i comodi sportelli che facilitano l'istallazione e le operazioni di servizio. Il set è fornito completo di mediaplayer MWP per la gestione dei contenuti ed è compatibile con tutti i software di gestione segnaletica e di cronometraggio.