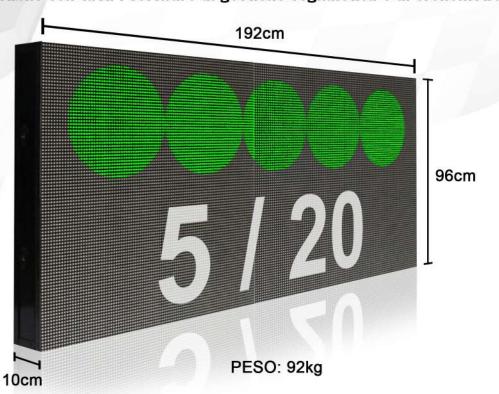

## TRAFFIC LIGHT SET

Il *Traffic light set* offerto da MAGwall è pensato appositamente per la gestione della semaforica dei circuiti e kartodromi. Il set comprende due cabinet ledwall con passo pixel da 8mm (P8): il primo, per la segnaletica nel circuito, è composto da due moduli da 96x96cm per una dimensione totale di 192x96cm. Il secondo, con un unico cabinet di dimensioni ridotte 96x48cm, è ideale per il coordinamento e la gestione da parte dei direttori di gara. Entrambi i cabinet sono impermeabili e resistenti alle intemperie (IP65), accesibili dal retro tramite i comodi sportelli che facilitano l'istallazione e le operazioni di servizio. Il set è fornito completo di mediaplayer MWP per la gestione dei contenuti ed è compatibile con tutti i software di gestione segnaletica e di cronometraggio.